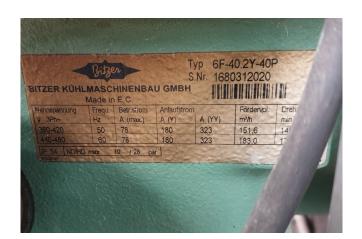

### **Specifications**

| Brand                    | Bitzer             |
|--------------------------|--------------------|
| Туре                     | 6FE-44Y-40P (x1) & |
|                          | 6F-40.2Y (x2)      |
| Refrigerant              | Freon              |
| kW at -5°C/+40°C         | 307,5              |
| kW at -10°C/+40°C        | 253,7              |
| kW at -20°C/+40°C        | 166,6              |
| kW at -30°C/+40°C        | 102,2              |
| kW at -40°C/+40°C        | 55,6               |
| kW at -45°C/+40°C        | 37,7               |
| On steel base frame      | ✓                  |
| Pressure safety switches | ✓                  |
| Hp/Lp/Op                 |                    |
| Condensing pressure      | ✓                  |
| switches                 |                    |
| Liquid receiver          | ✓                  |
| Oil separator            | ✓                  |
| Oil level system AC&R    | ✓                  |
| Liquid line filter drier | ✓                  |
| m3 / h                   | 455,2              |
| Package / Rack           | ✓                  |
| Sizes                    | 3750x1600x1720 mm  |
|                          | (LxWxH)            |
| Stock                    | 1                  |
|                          |                    |

## Used Bitzer 6FE-44Y-40P (x1) & 6F-40.2Y (x2)

Used Bitzer semi-hermetic reciprocating compressor rack on Freon. Complete with 1 Bitzer 6FE-44Y-40P & 2 6F-40.2Y compressors, Carly TURBOIL-F 15017 S/MMS oil separator, Carly HCYR 121 oil reservoir, liquid receiver and pressure and safety gauges. The compressors have a displacement of 455,2 m³/h together.