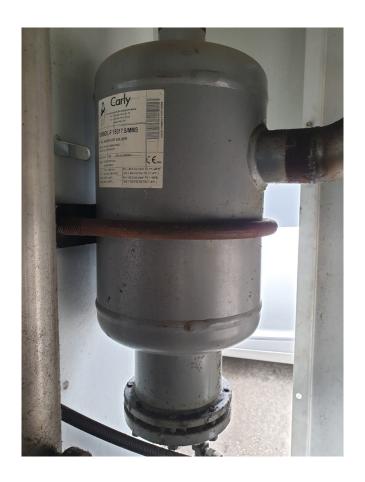

## Used Bitzer 6FE-44Y-40P (x1) & 6F-40.2Y (x2)

Used Bitzer semi-hermetic reciprocating compressor rack on Freon. Complete with 1 Bitzer 6FE-44Y-40P & 2 6F-40.2Y compressors, Carly TURBOIL-F 15017 S/MMS oil separator, Carly HCYR 121 oil reservoir, liquid receiver and pressure and safety gauges. The compressors have a displacement of 455,2 m³/h together.