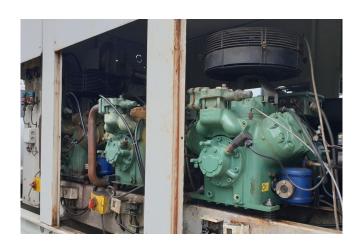

## Used Bitzer 6FE-44Y-40P (x1) & 6F-40.2Y (x2)

Used Bitzer semi-hermetic reciprocating compressor rack on Freon. Complete with 1 Bitzer 6FE-44Y-40P & 2 6F-40.2Y compressors, Carly TURBOIL-F 15017 S/MMS oil separator, Carly HCYR 121 oil reservoir, liquid receiver and pressure and safety gauges. The compressors have a displacement of 455,2 m³/h together.