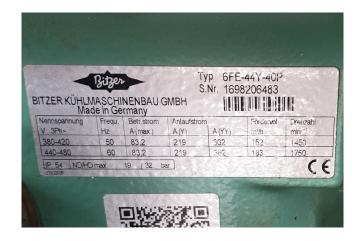

### Bitzer 6FE-44Y-40P (x1) & 6F-40.2Y (x2)

### **Specifications**

| Brand                    | Bitzer             |
|--------------------------|--------------------|
| Туре                     | 6FE-44Y-40P (x1) & |
|                          | 6F-40.2Y (x2)      |
| Refrigerant              | Freon              |
| kW at -5°C/+40°C         | 307,5              |
| kW at -10°C/+40°C        | 253,7              |
| kW at -20°C/+40°C        | 166,6              |
| kW at -30°C/+40°C        | 102,2              |
| kW at -40°C/+40°C        | 55,6               |
| kW at -45°C/+40°C        | 37,7               |
| On steel base frame      | ✓                  |
| Pressure safety switches | ✓                  |
| Hp/Lp/Op                 |                    |
| Condensing pressure      | ✓                  |
| switches                 |                    |
| Liquid receiver          | ✓                  |
| Oil separator            | ✓                  |
| Oil level system AC&R    | ✓                  |
| Liquid line filter drier | ✓                  |
| m3 / h                   | 455,2              |
| Package / Rack           | ✓                  |
| Sizes                    | 3750x1600x1720 mm  |
|                          | (LxWxH)            |
| Stock                    | 1                  |
|                          |                    |