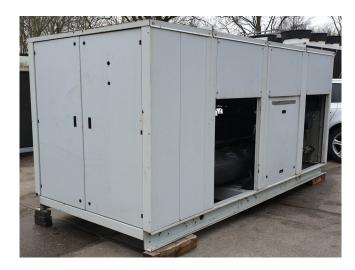

## Used Bitzer 6FE-44Y-40P (x1) & 6F-40.2Y (x2)

Used Bitzer semi-hermetic reciprocating compressor rack on Freon. Complete with 1 Bitzer 6FE-44Y-40P & 2 6F-40.2Y compressors, Carly TURBOIL-F 15017 S/MMS oil separator, Carly HCYR 121 oil reservoir, liquid receiver and pressure and safety gauges. The compressors have a displacement of 455,2 m³/h together.