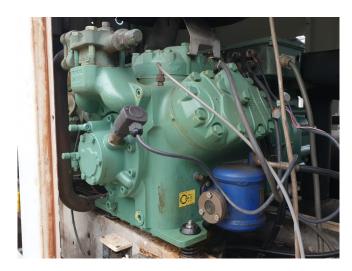

## Used Bitzer 6FE-44Y-40P (x1) & 6F-40.2Y (x2)

Used Bitzer semi-hermetic reciprocating compressor rack on Freon. Complete with 1 Bitzer 6FE-44Y-40P & 2 6F-40.2Y compressors, Carly TURBOIL-F 15017 S/MMS oil separator, Carly HCYR 121 oil reservoir, liquid receiver and pressure and safety gauges. The compressors have a displacement of 455,2 m³/h together.