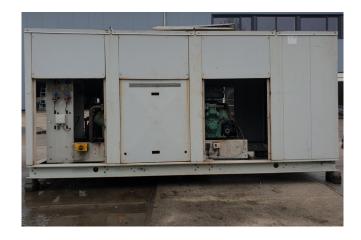

## Used Bitzer 6FE-44Y-40P (x1) & 6F-40.2Y (x2)

Used Bitzer semi-hermetic reciprocating compressor rack on Freon. Complete with 1 Bitzer 6FE-44Y-40P & 2 6F-40.2Y compressors, Carly TURBOIL-F 15017 S/MMS oil separator, Carly HCYR 121 oil reservoir, liquid receiver and pressure and safety gauges. The compressors have a displacement of 455,2 m³/h together.