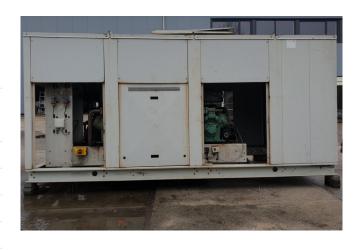

## Used Bitzer 6FE-44Y-40P (x1) & 6F-40.2Y (x2)

Used Bitzer semi-hermetic reciprocating compressor rack on Freon. Complete with 1 Bitzer 6FE-44Y-40P & 2 6F-40.2Y compressors, Carly TURBOIL-F 15017 S/MMS oil separator, Carly HCYR 121 oil reservoir, liquid receiver and pressure and safety gauges. The compressors have a displacement of 455,2 m³/h together.