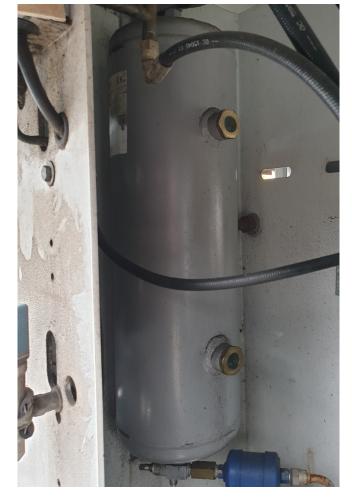

## Used Bitzer 6FE-44Y-40P (x1) & 6F-40.2Y (x2)

Used Bitzer semi-hermetic reciprocating compressor rack on Freon. Complete with 1 Bitzer 6FE-44Y-40P & 2 6F-40.2Y compressors, Carly TURBOIL-F 15017 S/MMS oil separator, Carly HCYR 121 oil reservoir, liquid receiver and pressure and safety gauges. The compressors have a displacement of 455,2 m³/h together.