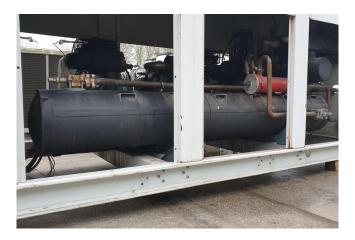

## Used Bitzer 6FE-44Y-40P (x1) & 6F-40.2Y (x2)

Used Bitzer semi-hermetic reciprocating compressor rack on Freon. Complete with 1 Bitzer 6FE-44Y-40P & 2 6F-40.2Y compressors, Carly TURBOIL-F 15017 S/MMS oil separator, Carly HCYR 121 oil reservoir, liquid receiver and pressure and safety gauges. The compressors have a displacement of 455,2 m³/h together.