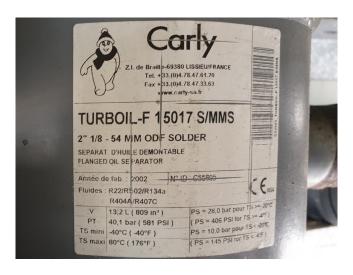

## Used Bitzer 6FE-44Y-40P (x1) & 6F-40.2Y (x2)

Used Bitzer semi-hermetic reciprocating compressor rack on Freon. Complete with 1 Bitzer 6FE-44Y-40P & 2 6F-40.2Y compressors, Carly TURBOIL-F 15017 S/MMS oil separator, Carly HCYR 121 oil reservoir, liquid receiver and pressure and safety gauges. The compressors have a displacement of 455,2 m³/h together.