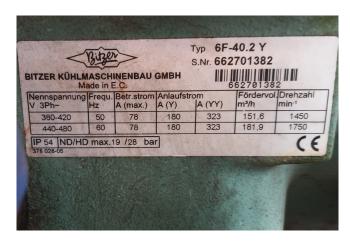

### **Specifications**

| Brand                    | Bitzer             |
|--------------------------|--------------------|
| Туре                     | 6FE-44Y-40P (x1) & |
|                          | 6F-40.2Y (x2)      |
| Refrigerant              | Freon              |
| kW at -5°C/+40°C         | 307,5              |
| kW at -10°C/+40°C        | 253,7              |
| kW at -20°C/+40°C        | 166,6              |
| kW at -30°C/+40°C        | 102,2              |
| kW at -40°C/+40°C        | 55,6               |
| kW at -45°C/+40°C        | 37,7               |
| On steel base frame      | ✓                  |
| Pressure safety switches | ✓                  |
| Hp/Lp/Op                 |                    |
| Condensing pressure      | ✓                  |
| switches                 |                    |
| Liquid receiver          | ✓                  |
| Oil separator            | ✓                  |
| Oil level system AC&R    | ✓                  |
| Liquid line filter drier | ✓                  |
| m3 / h                   | 455,2              |
| Package / Rack           | ✓                  |
| Sizes                    | 3750x1600x1720 mm  |
|                          | (LxWxH)            |
| Stock                    | 1                  |
|                          |                    |

## Used Bitzer 6FE-44Y-40P (x1) & 6F-40.2Y (x2)

Used Bitzer semi-hermetic reciprocating compressor rack on Freon. Complete with 1 Bitzer 6FE-44Y-40P & 2 6F-40.2Y compressors, Carly TURBOIL-F 15017 S/MMS oil separator, Carly HCYR 121 oil reservoir, liquid receiver and pressure and safety gauges. The compressors have a displacement of 455,2 m³/h together.