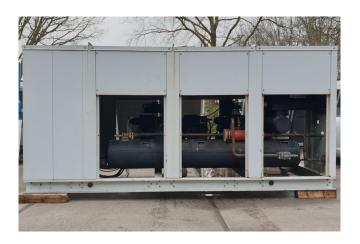

## Used Bitzer 6FE-44Y-40P (x1) & 6F-40.2Y (x2)

Used Bitzer semi-hermetic reciprocating compressor rack on Freon. Complete with 1 Bitzer 6FE-44Y-40P & 2 6F-40.2Y compressors, Carly TURBOIL-F 15017 S/MMS oil separator, Carly HCYR 121 oil reservoir, liquid receiver and pressure and safety gauges. The compressors have a displacement of 455,2 m³/h together.