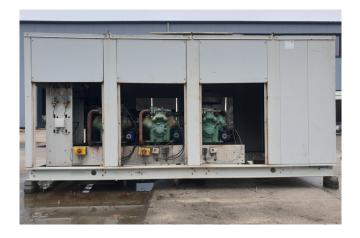

## Used Bitzer 6FE-44Y-40P (x1) & 6F-40.2Y (x2)

Used Bitzer semi-hermetic reciprocating compressor rack on Freon. Complete with 1 Bitzer 6FE-44Y-40P & 2 6F-40.2Y compressors, Carly TURBOIL-F 15017 S/MMS oil separator, Carly HCYR 121 oil reservoir, liquid receiver and pressure and safety gauges. The compressors have a displacement of 455,2 m³/h together.